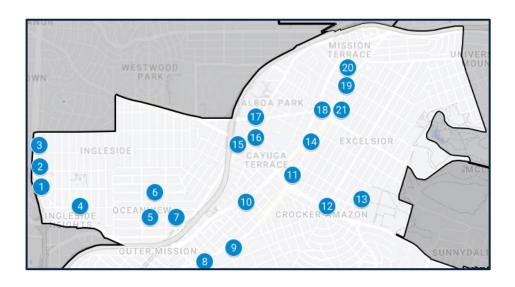

# District 5 •

#### **Service Sites in District 5**

- 1 St. Agnes Community
- 2 Mercy Terrace Apartments
- 3 1750 McAllister Street
- 4 Booker T. Washington Community Service Center
- 5 Jewish Family and Children's Services
- 6 Macedonia Baptist Church
- 7 Jones Memorial
- 8 Roosevelt Pop-up Pantry
- 9 St. Dominic's Catholic Church
- 10 Kimochi Senior Center
- 11 Kimochi Administration Office
- 12 1760 Bush Street
- 13 Kimochi Home
- 14 YMCA: Buchanan
- 15 Rosa Parks Pop-up Pantry
- 16 Royal Adah Apts
- 17 Western Addition Senior Center
- 18 Open Door Legal: Western Addition
- 19 Rosa Parks Apartments
- 20 Rosa Parks Senior Center
- 21 Willie B. Kennedy Apartments
- 22 Bethel AME Church
- 23 Autumn Glow Alzheimer Care Home
- 24 Mary Helen Rogers Senior Community
- 25 War Memorial Veterans Building
- 26 Eastern Park Apartments
- 27 Ruth Brinker Meal Site
- 28 Shanti Project

- 29 Project Open Hand
- 30 Southeast Asian Community Center
- 31 Polk Geary Senior Center
- 32 Conard House: Jordan Apartments
- 33 666 Ellis Street
- 34 Curry Senior Center Tech and Wellness Hub
- 35 Sala Burton Manor
- 36 St. Francis Living Room
- 37 Conard House: McAllister
- 38 UC Hastings College of the Law Medical-Legal Partnership for Seniors
- 39 Tom Waddell Clinic
- 40 Conard House: The Midori
- 41 Fairfax Hotel
- 42 Curry Senior Center
- 43 Central Tenderloin Neighborhood Pantry
- 44 Dorothy Day Community BB
- 45 St. Anthony's Dining Room
- 46 Tenderloin Pop-Up
- 47 Conard House: The Lyric
- 48 Antonia Manor
- 49 Youth With A Mission Pantry
- 50 La Voz Latina Mercadito
- 51 Downtown SF Senior Center
- 52 350 Ellis Street
- 53 Glide Foundation
- 54 Alexander Residence
- 55 Conard House: Aranda Hotel
- 56 Mercy Housing Presentation
- 57 Maria Manor