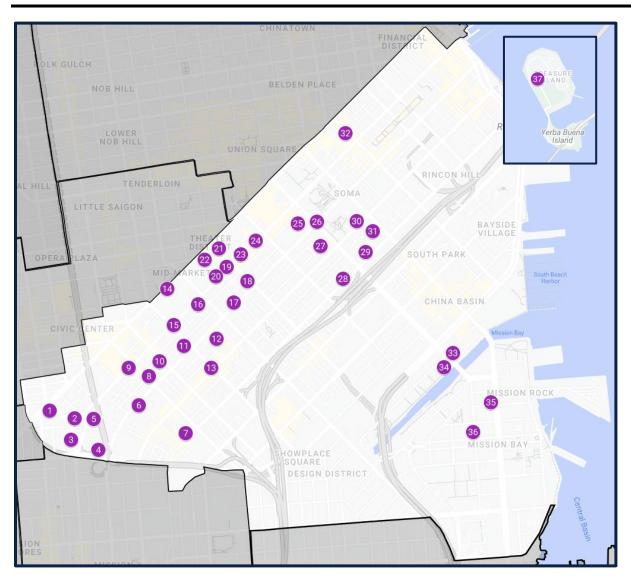

# District 6 •

### **Service Sites in District 6**

- Conard House: Allen Hotel
- 2 DAS Benefits and Resource Hub
- 3 Veterans Commons
- 4 Community Living Campaign
- 5 Legal Assistance to the Elderly
- 6 The Arc San Francisco
- 7 San Francisco Human Services Agency
- 8 Conard House: The Washburn
- 9 Conard House
- 10 Conard House: El Dorado Hotel
- 11 Canon Kip Senior Center
- 12 Senior and Disability Action
- 13 San Francisco Pretrial Diversion Project
- 14 Lighthouse for the Blind & Visually Impaired
- 15 Shanti Project
- 16 API Legal Outreach
- 17 Swords to Plowshares Drop-in Center
- 18 City Team Food Pantry
- 19 Bayanihan Equity Center

### **Service Sites in District 6 (Continued)**

- 20 1064/1066 Mission Street
- 21 San Francisco AIDS Foundation
- 22 Homebridge
- 23 Eviction Defense Collaborative
- 24 Pilipino Senior Resource Center
- 25 Independent Living Resource Center of San Francisco
- 26 Woolf House
- 27 Clementina Towers
- 28 Salvation Army: South of Market
- 29 SteppingStone: Mabini Day Health
- 30 Mendelsohn House
- 31 Bessie Carmichael Pop-Up
- 32 Immigration Institute of the Bay Area
- 33 SteppingStone: Mission Creek Day Health
- 34 Mission Creek Community
- 35 Edwin M Lee Apartments
- 36 Kain Na
- 37 Maceo May Apartments

## Service Sites in District 6: Services Available by Site

| #  | Site                                   | Address         | Zip   | Service                                | Agency                          |
|----|----------------------------------------|-----------------|-------|----------------------------------------|---------------------------------|
| 1  | Conard House: Allen Hotel              | 1693 Market St  | 94103 | SF Connected                           | Conard House                    |
| 2  | DAS Benefits and<br>Resources Hub      | 2 Gough St      | 94103 | HICAP/Medicare Counseling              | Self-Help for the Elderly       |
| 3  | Veterans Commons                       | 150 Otis St     | 94103 | Congregate Meals                       | Centro Latino de San Francisco  |
|    |                                        |                 |       | Veterans Services Connect              | Swords to Plowshares            |
| 4  | Community Living<br>Campaign           | 1663 Mission St | 94103 | Chronic Disease Management<br>Programs | On Lok                          |
|    |                                        |                 |       | Community Connectors <sup>^</sup>      | Community Living Campaign       |
|    |                                        |                 |       | Employment Support (ReServe)           | Community Living Campaign       |
|    |                                        |                 |       | SF Connected                           | Community Living Campaign       |
| 5  | Legal Assistance to the                | 1663 Mission St | 94103 | Legal Assistance                       | Legal Assistance to the Elderly |
|    | Elderly                                |                 |       | LGBTQ+ Legal and Life Planning         | Legal Assistance to the Elderly |
| 6  | The Arc San Francisco                  | 1500 Howard St  | 94103 | Employment Support                     | The Arc San Francisco           |
|    |                                        |                 |       | Empowerment Programs                   | The Arc San Francisco           |
|    |                                        |                 |       | SF Connected                           | The Arc San Francisco           |
| 7  | San Francisco Human<br>Services Agency | 1440 Harrison   | 94103 | HICAP/Medicare Counseling              | Self-Help for the Elderly       |
| 8  | Conard House: The<br>Washburn          | 42 Washburn St  | 94103 | SF Connected                           | Conard House                    |
| 9  | The Conard Housing                     | 1385 Mission St | 94103 | Money Management                       | Conard House                    |
|    | Computer Lab                           |                 |       | SF Connected                           | Conard House                    |
| 10 | Conard House: El Dorado<br>Hotel       | 150 9th St      | 94103 | SF Connected                           | Conard House                    |
| 11 | Canon Kip Senior Center                | 705 Natoma St   | 94103 | Case Management <sup>^</sup>           | Episcopal Community Services    |
|    |                                        |                 |       | Community Service Centers              | Episcopal Community Services    |
|    |                                        |                 |       | Congregate Meals                       | Episcopal Community Services    |
| 12 | Senior and Disability Action           | 222 8th St      | 94103 | Empowerment Programs                   | Senior and Disability Action    |
|    |                                        |                 |       | Homecare Advocacy                      | Senior and Disability Action    |
|    |                                        |                 |       | Housing Counseling & Advocacy          | Senior and Disability Action    |

| #  | Site                                         | Address              | Zip   | Service                                   | Agency                                         |
|----|----------------------------------------------|----------------------|-------|-------------------------------------------|------------------------------------------------|
|    |                                              |                      |       | LTC Consumer Rights Counseling & Advocacy | Senior and Disability Action                   |
| 13 | San Francisco Pretrial Diversion Project     | 236 8th St           | 94103 | Case Management <sup>^</sup>              | Veterans Justice Court                         |
| 14 | Lighthouse for the Blind & Visually Impaired | 1155 Market St       | 94103 | Community Service Centers                 | Lighthouse for the Blind & Visually Impaired   |
|    |                                              |                      |       | Intergenerational Programs                | Lighthouse for the Blind & Visually Impaired   |
|    |                                              |                      |       | SF Connected                              | Lighthouse for the Blind and Visually Impaired |
|    |                                              |                      |       | Volunteer Visitors                        | Lighthouse for the Blind & Visually Impaired   |
| 15 | Social Security Administration               | 90 7th St            | 94103 | HICAP/Medicare Counseling                 | Self-Help for the Elderly                      |
| 16 | Asian Pacific Islander Legal<br>Outreach     | 1121 Mission St      | 94103 | Legal Assistance                          | Asian Pacific Islander Legal<br>Outreach       |
|    |                                              |                      |       | Naturalization                            | Asian Pacific Islander Legal<br>Outreach       |
| 17 | Swords to Plowshares<br>Drop-in Center       | 1060 Howard St       | 94103 | Veterans Drop-In Center                   | Swords to Plowshares                           |
| 18 | City Team Food Pantry                        | 164 6th St           | 94103 | Food Pantry                               | San Francisco-Marin Food Bank                  |
| 19 | Bayanihan Equity Center                      | 1010 Mission St      | 94103 | Community Service Centers                 | Bayanihan Equity Center                        |
|    |                                              |                      |       | Food Pantry                               | San Francisco-Marin Food Bank                  |
|    |                                              |                      |       | Neighborhood Choirs                       | Community Music Center                         |
| 20 | 1064/1066 Mission St                         | 1064/1066 Mission St | 94103 | Congregate Meals                          | Episcopal Community Services                   |
| 21 | Homebridge                                   | 1035 Market St       | 94103 | Case Management <sup>^</sup>              | Homebridge                                     |
| 22 | San Francisco AIDS<br>Foundation             | 1035 Market St       | 94103 | HICAP/Medicare Counseling                 | Self-Help for the Elderly                      |
| 23 | Eviction Defense<br>Collaborative            | 976 Mission St       | 94103 | Housing Subsidy                           | Eviction Defense Collaborative                 |
| 24 | Pilipino Senior Resource<br>Center           | 953 Mission St       | 94103 | Naturalization                            | Asian Pacific Islander Legal<br>Outreach       |

| #  | Site                                | Address           | Zip   | Service                                       | Agency                           |
|----|-------------------------------------|-------------------|-------|-----------------------------------------------|----------------------------------|
| 25 | Independent Living                  | 825 Howard St     | 94103 | Aging and Disability Resource                 | Independent Living Resource      |
|    | Resource Center of San              |                   |       | Centers (ADRCs)                               | Center of San Francisco          |
|    | Francisco                           |                   |       | Community Service Centers                     | Independent Living Resource      |
|    |                                     |                   |       |                                               | Center of San Francisco          |
|    |                                     |                   |       | Empowerment Programs                          | Independent Living Resource      |
|    |                                     |                   |       |                                               | Center of San Francisco          |
|    |                                     |                   |       | Legal Assistance                              | Independent Living Resource      |
|    |                                     |                   |       | NA/L and a late of a Day and a                | Center of San Francisco          |
|    |                                     |                   |       | Wheelchair Repair                             | Independent Living Resource      |
| 26 | Woolf House                         | 801 Howard St     | 0/107 | Cararavaity Carries Carters                   | Center of San Francisco          |
| 26 | Wooli House                         | 801 Howard St     | 94103 | Community Service Centers                     | Self-Help for the Elderly        |
|    |                                     |                   |       | Congregate Meals                              | Self-Help for the Elderly        |
|    |                                     |                   |       | Food Pantry                                   | San Francisco-Marin Food Bank    |
| 27 | Clementina Towers                   | 330 Clementina St | 94103 | Intergenerational Programs                    | Sequoia Living                   |
|    |                                     |                   |       | Rental Assistance Demonstration               | Tenderloin Neighborhood          |
|    |                                     |                   |       |                                               | Development Corporation          |
|    |                                     |                   |       | Senior Companion                              | Felton Institute                 |
| 28 | Salvation Army: South of<br>Market  | 360 4th St        | 94107 | Food Pantry                                   | San Francisco-Marin Food Bank    |
| 29 | SteppingStone: Mabini Day<br>Health | 55 Mabini St      | 94107 | Senior Companion                              | Felton Institute                 |
| 30 | Mendelsohn House                    | 737 Folsom St     | 94107 | Community Service Centers                     | Self-Help for the Elderly        |
|    |                                     |                   |       | Congregate Meals                              | Self-Help for the Elderly        |
|    |                                     |                   |       | Food Pantry                                   | San Francisco-Marin Food Bank    |
| 31 | Bessie Carmichael Pop-Up            | 7750 Lapu Lapu St | 94107 | Food Pantry                                   | San Francisco-Marin Food Bank    |
| 32 | Immigration Institute of the        | 58 2nd St         | 94105 | Naturalization                                | Immigration Institute of the Bay |
|    | Bay Area                            |                   |       |                                               | Area                             |
| 33 | Mission Creek Adult Day             | 930 4th St        | 94158 | Adult Day Health Centers (ADHCs)              | SteppingStone                    |
|    | Health                              |                   |       | Alzheimer's Day Care Resource                 | SteppingStone                    |
|    |                                     |                   |       | Centers                                       |                                  |
|    |                                     |                   |       | Family Caregiver Support Program <sup>^</sup> | SteppingStone                    |

| #  | Site                    | Address           | Zip   | Service                                                          | Agency                         |
|----|-------------------------|-------------------|-------|------------------------------------------------------------------|--------------------------------|
|    |                         |                   |       | LGBTQ+ Community Services in<br>Adult Day Health Centers (ADHCs) | SteppingStone                  |
|    |                         |                   |       | Senior Companion                                                 | Felton Institute               |
| 34 | Mission Creek Community | 225 Berry St      | 94158 | Chronic Disease Management<br>Programs                           | On Lok                         |
|    |                         |                   |       | Food Pantry                                                      | San Francisco-Marin Food Bank  |
| 35 | Edwin M Lee Apartments  | 1150 3rd St       | 94158 | Congregate Meals                                                 | Centro Latino de San Francisco |
|    |                         |                   |       | Veterans Services Connect                                        | Swords to Plowshares           |
| 36 | Kain Na                 | 1340 4th St       | 94158 | Food Pantry                                                      | San Francisco-Marin Food Bank  |
| 37 | Maceo May Apartments    | 1433 F Halibut Ct | 94130 | Veterans Services Connect                                        | Swords to Plowshares           |

<sup>^</sup> Service available onsite and also provided to client in the community and/or at their home