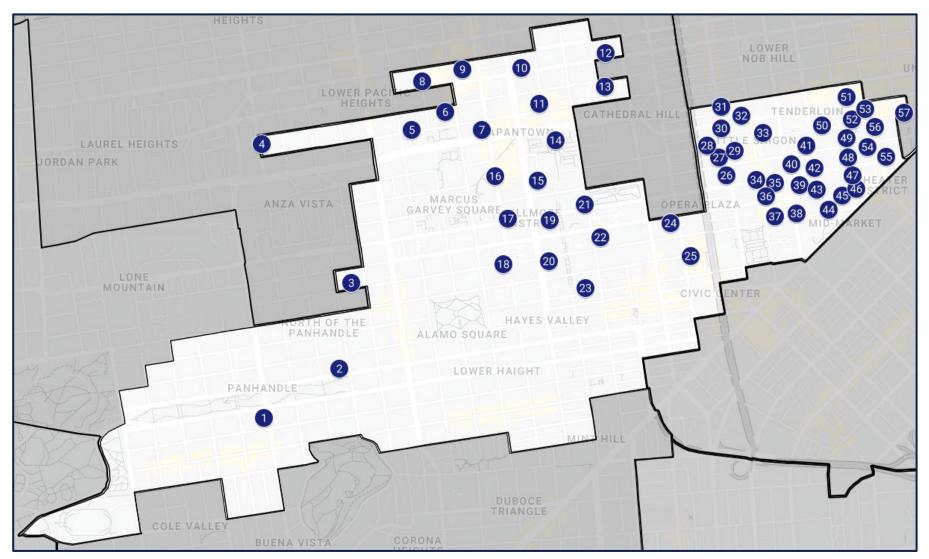

# District 5 •

#### **Service Sites in District 5**

- 1 St. Agnes Community
- 2 Mercy Terrace Apartments
- 3 1750 McAllister Street
- 4 Booker T. Washington Community Service Center
- 5 Jewish Family and Children's Services
- 6 Macedonia Baptist Church
- 7 Jones Memorial
- 8 Roosevelt Pop-up Pantry
- 9 St. Dominic's Catholic Church
- 10 Kimochi Senior Center
- 11 Kimochi Administration Office
- 12 1760 Bush Street
- 13 Kimochi Home
- 14 YMCA: Buchanan
- 15 Rosa Parks Pop-up Pantry
- 16 Royal Adah Apts
- 17 Western Addition Senior Center
- 18 Open Door Legal: Western Addition
- 19 Rosa Parks Apartments
- 20 Rosa Parks Senior Center
- 21 Willie B. Kennedy Apartments
- 22 Bethel AME Church
- 23 Autumn Glow Alzheimer Care Home
- 24 Mary Helen Rogers Senior Community
- 25 War Memorial Veterans Building
- 26 Eastern Park Apartments
- 27 Ruth Brinker Meal Site
- 28 Shanti Project

- 29 Project Open Hand
- 30 Southeast Asian Community Center
- 31 Polk Geary Senior Center
- 32 Conard House: Jordan Apartments
- 33 666 Ellis Street
- 34 Curry Senior Center Tech and Wellness Hub
- 35 Sala Burton Manor
- 36 St. Francis Living Room
- 37 Conard House: McAllister
- 38 UC Hastings College of the Law Medical-Legal Partnership for Seniors
- 39 Tom Waddell Clinic
- 40 Conard House: The Midori
- 41 Fairfax Hotel
- 42 Curry Senior Center
- 43 Central Tenderloin Neighborhood Pantry
- 44 Dorothy Day Community BB
- 45 St. Anthony's Dining Room
- 46 Tenderloin Pop-Up
- 47 Conard House: The Lyric
- 48 Antonia Manor
- 49 Youth With A Mission Pantry
- 50 La Voz Latina Mercadito
- 51 Downtown SF Senior Center
- 52 350 Ellis Street
- 53 Glide Foundation
- 54 Alexander Residence
- 55 Conard House: Aranda Hotel
- 56 Mercy Housing Presentation
- 57 Maria Manor