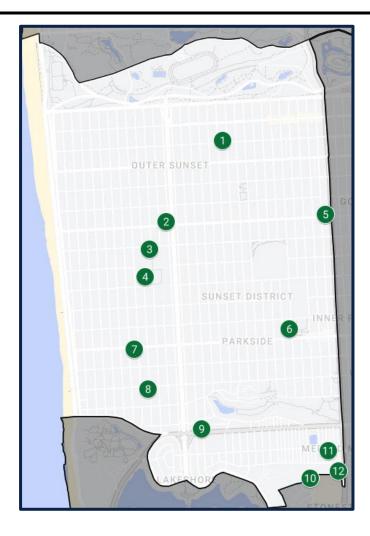

# District 5 •

#### **Service Sites in District 5**

- 1 St. Agnes Community
- 2 Mercy Terrace Apartments
- 3 1750 McAllister Street
- 4 Booker T. Washington Community Service Center
- 5 Jewish Family and Children's Services
- 6 Macedonia Baptist Church
- 7 Jones Memorial
- 8 Roosevelt Pop-up Pantry
- 9 St. Dominic's Catholic Church
- 10 Kimochi Senior Center
- 11 Kimochi Administration Office
- 12 1760 Bush Street
- 13 Kimochi Home
- 14 YMCA: Buchanan
- 15 Rosa Parks Pop-up Pantry
- 16 Royal Adah Apts
- 17 Western Addition Senior Center
- 18 Open Door Legal: Western Addition
- 19 Rosa Parks Apartments
- 20 Rosa Parks Senior Center
- 21 Willie B. Kennedy Apartments
- 22 Bethel AME Church
- 23 Autumn Glow Alzheimer Care Home
- 24 Mary Helen Rogers Senior Community
- 25 War Memorial Veterans Building
- 26 Eastern Park Apartments
- 27 Ruth Brinker Meal Site
- 28 Shanti Project

- 29 Project Open Hand
- 30 Southeast Asian Community Center
- 31 Polk Geary Senior Center
- 32 Conard House: Jordan Apartments
- 33 666 Ellis Street
- 34 Curry Senior Center Tech and Wellness Hub
- 35 Sala Burton Manor
- 36 St. Francis Living Room
- 37 Conard House: McAllister
- 38 UC Hastings College of the Law Medical-Legal Partnership for Seniors
- 39 Tom Waddell Clinic
- 40 Conard House: The Midori
- 41 Fairfax Hotel
- 42 Curry Senior Center
- 43 Central Tenderloin Neighborhood Pantry
- 44 Dorothy Day Community BB
- 45 St. Anthony's Dining Room
- 46 Tenderloin Pop-Up
- 47 Conard House: The Lyric
- 48 Antonia Manor
- 49 Youth With A Mission Pantry
- 50 La Voz Latina Mercadito
- 51 Downtown SF Senior Center
- 52 350 Ellis Street
- 53 Glide Foundation
- 54 Alexander Residence
- 55 Conard House: Aranda Hotel
- 56 Mercy Housing Presentation
- 57 Maria Manor