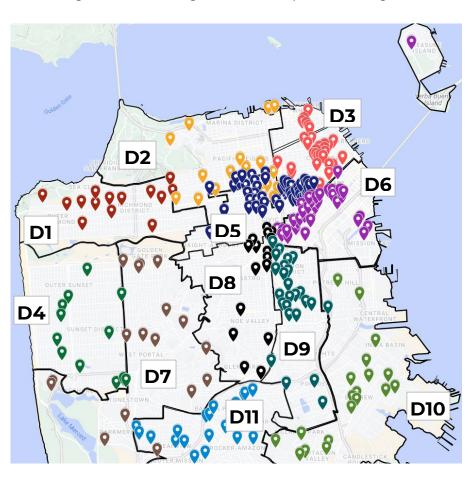

# District 1

### **Service Sites in District 1**

- 1 VA (Veterans Affairs)
- 2 Lafayette RDNC
- 3 491 31st Avenue
- 4 Richmond Neighborhood Center
- 5 Richmond Senior Center
- 6 Felton Institute
- 7 Self Help for the Elderly Adult Day Services
- 8 Jackie Chan Senior Center
- 9 YMCA: Richmond
- 10 San Francisco Village
- 11 CHAMPSS Venus Cafe
- 12 George Peabody RNC
- 13 St. Johns Presbyterian
- 14 345 Arguello Boulevard