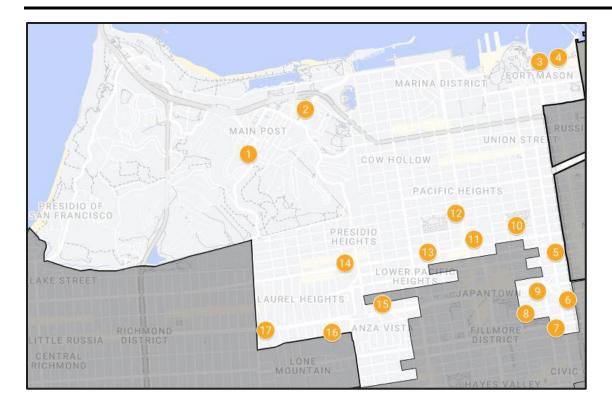

### **Service Sites in District 1**

- 1 VA (Veterans Affairs)
- 2 Lafayette RDNC
- 3 491 31st Avenue
- 4 Richmond Neighborhood Center
- 5 Richmond Senior Center
- 6 Felton Institute
- 7 Self Help for the Elderly Adult Day Services
- 8 Jackie Chan Senior Center
- 9 YMCA: Richmond
- 10 San Francisco Village
- 11 CHAMPSS Venus Cafe
- 12 George Peabody RNC
- 13 St. Johns Presbyterian
- 14 345 Arguello Boulevard

### **Service Sites in District 2**

- Irene Swindells Center for Adult Services (Enrichment Center at The Presidio)
- 2 Veterans Academy
- 3 San Francisco Public Library Aquatic Park
- 4 Aquatic Park Senior Center
- 5 Felton Institute
- 6 939 & 951 Eddy Street Apartments
- 7 Parkview Terraces
- 8 Western Park Apartments
- 9 Catholic Charities
- 10 1880 Pine Street
- 11 JFK Towers
- 12 Conard House: Cooperative Apartments/Jackson
- 13 2698 California Street
- 14 Menorah Park
- 15 St. Andrew Missionary Baptist Church
- 16 Russian American Community Services
- 17 Institute on Aging