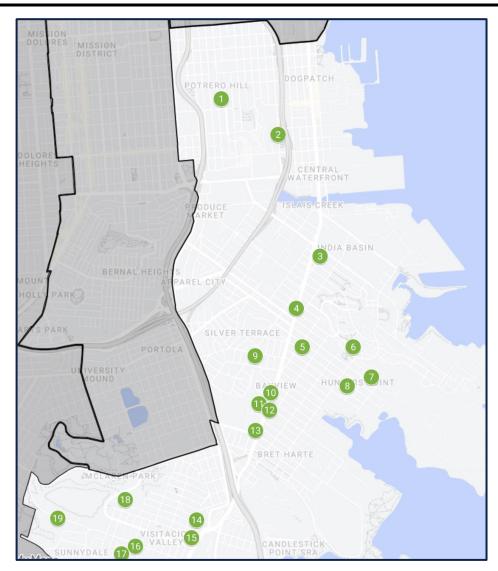

# District 5 •

#### **Service Sites in District 5**

- 1 St. Agnes Community
- 2 Mercy Terrace Apartments
- 3 1750 McAllister Street
- 4 Booker T. Washington Community Service Center
- 5 Jewish Family and Children's Services
- 6 Macedonia Baptist Church
- 7 Jones Memorial
- 8 Roosevelt Pop-up Pantry
- 9 St. Dominic's Catholic Church
- 10 Kimochi Senior Center
- 11 Kimochi Administration Office
- 12 1760 Bush Street
- 13 Kimochi Home
- 14 YMCA: Buchanan
- 15 Rosa Parks Pop-up Pantry
- 16 Royal Adah Apts
- 17 Western Addition Senior Center
- 18 Open Door Legal: Western Addition
- 19 Rosa Parks Apartments
- 20 Rosa Parks Senior Center
- 21 Willie B. Kennedy Apartments
- 22 Bethel AME Church
- 23 Autumn Glow Alzheimer Care Home
- 24 Mary Helen Rogers Senior Community
- 25 War Memorial Veterans Building
- 26 Eastern Park Apartments
- 27 Ruth Brinker Meal Site
- 28 Shanti Project

- 29 Project Open Hand
- 30 Southeast Asian Community Center
- 31 Polk Geary Senior Center
- 32 Conard House: Jordan Apartments
- 33 666 Ellis Street
- 34 Curry Senior Center Tech and Wellness Hub
- 35 Sala Burton Manor
- 36 St. Francis Living Room
- 37 Conard House: McAllister
- 38 UC Hastings College of the Law Medical-Legal Partnership for Seniors
- 39 Tom Waddell Clinic
- 40 Conard House: The Midori
- 41 Fairfax Hotel
- 42 Curry Senior Center
- 43 Central Tenderloin Neighborhood Pantry
- 44 Dorothy Day Community BB
- 45 St. Anthony's Dining Room
- 46 Tenderloin Pop-Up
- 47 Conard House: The Lyric
- 48 Antonia Manor
- 49 Youth With A Mission Pantry
- 50 La Voz Latina Mercadito
- 51 Downtown SF Senior Center
- 52 350 Ellis Street
- 53 Glide Foundation
- 54 Alexander Residence
- 55 Conard House: Aranda Hotel
- 56 Mercy Housing Presentation
- 57 Maria Manor