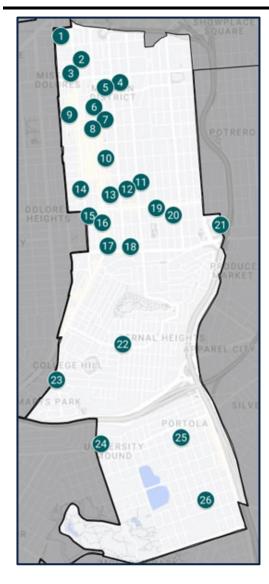

# District 5 •

#### **Service Sites in District 5**

- 1 St. Agnes Community
- 2 Mercy Terrace Apartments
- 3 1750 McAllister Street
- 4 Booker T. Washington Community Service Center
- 5 Jewish Family and Children's Services
- 6 Macedonia Baptist Church
- 7 Jones Memorial
- 8 Roosevelt Pop-up Pantry
- 9 St. Dominic's Catholic Church
- 10 Kimochi Senior Center
- 11 Kimochi Administration Office
- 12 1760 Bush Street
- 13 Kimochi Home
- 14 YMCA: Buchanan
- 15 Rosa Parks Pop-up Pantry
- 16 Royal Adah Apts
- 17 Western Addition Senior Center
- 18 Open Door Legal: Western Addition
- 19 Rosa Parks Apartments
- 20 Rosa Parks Senior Center
- 21 Willie B. Kennedy Apartments
- 22 Bethel AME Church
- 23 Autumn Glow Alzheimer Care Home
- 24 Mary Helen Rogers Senior Community
- 25 War Memorial Veterans Building
- 26 Eastern Park Apartments
- 27 Ruth Brinker Meal Site
- 28 Shanti Project

- 29 Project Open Hand
- 30 Southeast Asian Community Center
- 31 Polk Geary Senior Center
- 32 Conard House: Jordan Apartments
- 33 666 Ellis Street
- 34 Curry Senior Center Tech and Wellness Hub
- 35 Sala Burton Manor
- 36 St. Francis Living Room
- 37 Conard House: McAllister
- 38 UC Hastings College of the Law Medical-Legal Partnership for Seniors
- 39 Tom Waddell Clinic
- 40 Conard House: The Midori
- 41 Fairfax Hotel
- 42 Curry Senior Center
- 43 Central Tenderloin Neighborhood Pantry
- 44 Dorothy Day Community BB
- 45 St. Anthony's Dining Room
- 46 Tenderloin Pop-Up
- 47 Conard House: The Lyric
- 48 Antonia Manor
- 49 Youth With A Mission Pantry
- 50 La Voz Latina Mercadito
- 51 Downtown SF Senior Center
- 52 350 Ellis Street
- 53 Glide Foundation
- 54 Alexander Residence
- 55 Conard House: Aranda Hotel
- 56 Mercy Housing Presentation
- 57 Maria Manor