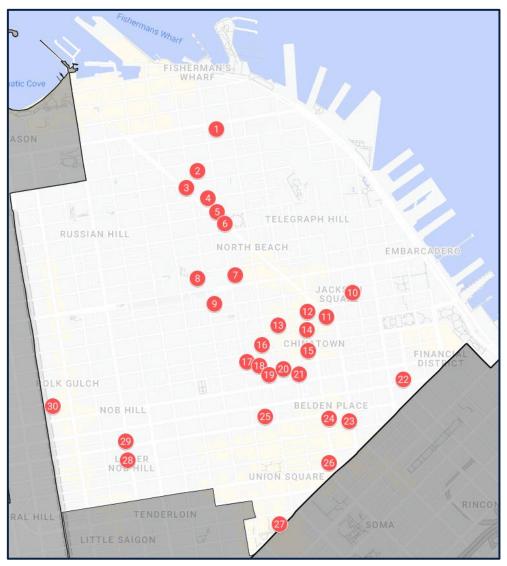

# District 3 •

| Ser            | vice Sites in District 3                                                 |    |                                            |
|----------------|--------------------------------------------------------------------------|----|--------------------------------------------|
| 1              | 227 Bay Street                                                           | 17 | YWCA: Chinatown                            |
| 2              | Telegraph Hill<br>Neighborhood Center                                    | 18 | Donaldina Cameron<br>House                 |
| 3              | San Francisco Public<br>Library North Beach                              | 19 | Geen Mun Senior Center                     |
| 4              | North Beach Pop-Up                                                       | 20 | YMCA: Chinatown                            |
| 5              | NEXT Village San<br>Francisco                                            | 21 | Groceries for Seniors                      |
| 6              | District 2 University (D2U)                                              | 22 | Alzheimer's Association                    |
| 7              | Salvation Army:<br>Chinatown                                             | 23 | Family Caregiver Alliance                  |
| 8              | Lady Shaw Senior Center                                                  | 24 | Stanford Hotel                             |
| 9              | 990 Pacific Avenue                                                       | 25 | Conard House: The<br>Marilyn Inn           |
| 10             | Self-Help for the Elderly                                                | 26 | Toolworks                                  |
| 11             | Manilatown Senior Center                                                 | 27 | Mental Health Association of San Francisco |
| 12             | Self-Help for the Elderly<br>(Main Office)                               | 28 | Granada Hotel                              |
| 13             | Chinese Christian Mission                                                | 29 | Little Brothers-Friends of the Elderly     |
| 14<br>15<br>16 | Self-Help for the Elderly<br>Portsmouth Square<br>Presbyterian Church in | 30 | Interfaith Food Pantry                     |
|                | Chinatown                                                                |    |                                            |

## Service Sites in District 3: Services Available by Site

| #  | Site                                       | Address         | Zip   | Service                                          | Agency                                      |
|----|--------------------------------------------|-----------------|-------|--------------------------------------------------|---------------------------------------------|
| 1  | 227 Bay Street                             | 227 Bay St      | 94133 | Rental Assistance Demonstration                  | Chinatown Community Development Corporation |
| 2  | Telegraph Hill                             | 660 Lombard St  | 94133 | Congregate Meals                                 | Project Open Hand                           |
|    | Neighborhood Center                        |                 |       | SF Connected                                     | Community Living Campaign                   |
|    |                                            |                 |       |                                                  | Community Technology Network                |
| 3  | NEXT Village                               | 704 Filbert St  | 94133 | Village Programs                                 | NEXT Village San Francisco                  |
| 4  | Salvation Army: Chinatown                  | 1450 Powell St  | 94133 | Food Pantry                                      | San Francisco-Marin Food Bank               |
| 5  | Lady Shaw Senior Center                    | 1483 Mason St   | 94133 | Community Service Centers                        | Self-Help for the Elderly                   |
|    |                                            |                 |       | Congregate Meals                                 | Self-Help for the Elderly                   |
|    |                                            |                 |       | SF Connected                                     | Self-Help for the Elderly                   |
| 6  | Chinatown Public Health<br>Center          | 1490 Mason St   | 94133 | Naturalization                                   | Self-Help for the Elderly                   |
| 7  | 990 Pacific Avenue                         | 990 Pacific Ave | 94133 | Rental Assistance Demonstration                  | Chinatown Community Development Corporation |
| 8  | Self-Help for the Elderly<br>(Main Office) | 601 Jackson St  | 94133 | Aging and Disability Resource<br>Centers (ADRCs) | Self-Help for the Elderly                   |
|    |                                            |                 |       | Case Management <sup>^</sup>                     | Self-Help for the Elderly                   |
|    |                                            |                 |       | Family Caregiver Support Program <sup>^</sup>    | Self-Help for the Elderly                   |
|    |                                            |                 |       | HICAP/Medicare Counseling                        | Self-Help for the Elderly                   |
|    |                                            |                 |       | Housing Subsidy                                  | Self-Help for the Elderly                   |
|    |                                            |                 |       | Naturalization                                   | Self-Help for the Elderly                   |
|    |                                            |                 |       | Workforce Support                                | Self-Help for the Elderly                   |
| 9  | Manilatown Senior Center                   | 848 Kearny St   | 94108 | Community Service Centers                        | Self-Help for the Elderly                   |
|    |                                            |                 |       | Congregate Meals                                 | Self-Help for the Elderly                   |
|    |                                            |                 |       | Health Promotion: Physical Fitness               | Self-Help for the Elderly                   |
| 10 | Portsmouth Square                          | 733 Kearny      | 94108 | Naturalization                                   | Self-Help for the Elderly                   |
| 11 | Presbyterian Church in<br>Chinatown        | 925 Stockton St | 94108 | Food Pantry                                      | San Francisco-Marin Food Bank               |
| 12 | YWCA: Chinatown                            | 940 Powell St   | 94108 | SF Connected                                     | Community Technology Network                |

| #  | Site                                       | Address                   | Zip   | Service                                               | Agency                                        |
|----|--------------------------------------------|---------------------------|-------|-------------------------------------------------------|-----------------------------------------------|
| 13 | Donaldina Cameron House                    | 920 Sacramento St         | 94108 | Food Pantry                                           | San Francisco-Marin Food Bank                 |
| 14 | Geen Mun Activity Center                   | 777 Stockton St           | 94108 | Aging and Disability Resource<br>Centers (ADRCs)      | Self-Help for the Elderly                     |
|    |                                            |                           |       | Community Service Centers                             | Self-Help for the Elderly                     |
|    |                                            |                           |       | Congregate Meals                                      | Self-Help for the Elderly                     |
| 15 | YMCA: Chinatown                            | 855 Sacramento St         | 94108 | Community Connectors <sup>^</sup>                     | YMCA                                          |
|    |                                            |                           |       | Community Service Centers                             | YMCA                                          |
|    |                                            |                           |       | Food Pantry                                           | San Francisco-Marin Food Bank                 |
| 16 | Stanford Hotel                             | 250 Kearny St             | 94108 | Congregate Meals                                      | Project Open Hand                             |
|    |                                            |                           |       | Veterans Services Connect                             | Swords to Plowshares                          |
| 17 | Family Caregiver Alliance                  | 101 Montgomery St         | 94103 | Family Caregiver Support Program <sup>^</sup>         | Family Caregiver Alliance                     |
|    |                                            |                           | 94104 | Caregiver Respite <sup>^</sup>                        | Family Caregiver Alliance                     |
| 18 | Toolworks                                  | 25 Kearny St #400         | 94108 | Aging & Disability Resource Center                    | Toolworks                                     |
| 19 | Mental Health Association of San Francisco | 870 Market St             | 94102 | Support Services for People with Collecting Behaviors | Mental Health Association of San<br>Francisco |
| 20 | Old First Presbyterian<br>Church           | 1751 Sacramento St        | 94109 | Food Pantry                                           | San Francisco-Marin Food Bank                 |
| 21 | Groceries for Seniors                      | 660 California St         | 94108 | Food Pantry                                           | San Francisco-Marin Food Bank                 |
| 22 | Alzheimer's Association                    | 100 Pine St Suite<br>2040 | 94111 | LGBTQ+ Cultural Competency<br>Trainings               | Alzheimer's Association                       |
| 23 | Family Caregiver Alliance                  | 101 Montgomery St         | 94103 | Family Caregiver Support Program                      | Family Caregiver Alliance                     |
| 24 | Stanford Hotel                             | 250 Kearny St             | 94108 | Congregate Meals                                      | Project Open Hand                             |
|    |                                            |                           |       | Veterans Services Connect                             | Swords to Plowshares                          |
| 25 | Conard House: The Marilyn<br>Inn           | 27 Dashiell<br>Hammet St  | 94108 | SF Connected                                          | Conard House                                  |
| 26 | Toolworks                                  | 25 Kearny St #400         | 94108 | Aging & Disability Resource Center                    | Toolworks                                     |
| 27 | Mental Health Association of San Francisco | 870 Market St             | 94102 | Support Services for People with Collecting Behaviors | Mental Health Association of San<br>Francisco |
| 28 | Granada Hotel                              | 1000 Sutter St            | 94109 | Congregate Meals                                      | Episcopal Community Services                  |

| #  | Site                                   | Address            | Zip   | Service            | Agency                                 |
|----|----------------------------------------|--------------------|-------|--------------------|----------------------------------------|
| 29 | Little Brothers-Friends of the Elderly | 909 Hyde St        | 94109 | Volunteer Visitors | Little Brothers-Friends of the Elderly |
| 30 | Interfaith Food Pantry                 | 1751 Sacramento St | 94109 | Food Pantry        | San Francisco-Marin Food Bank          |