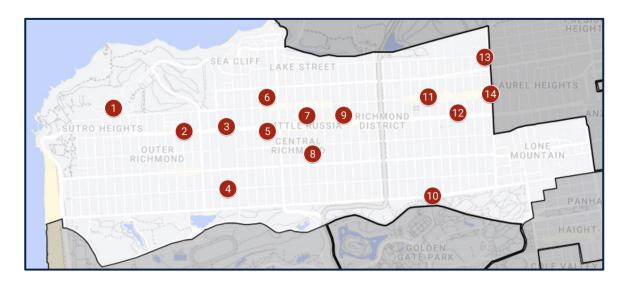

# District 1

### **Service Sites in District 1**

- 1 VA (Veterans Affairs)
- 2 Lafayette RDNC
- 3 491 31st Avenue
- 4 Richmond Neighborhood Center
- 5 Richmond Senior Center
- 6 Felton Institute
- 7 Self Help for the Elderly Adult Day Services
- 8 Jackie Chan Senior Center
- 9 YMCA: Richmond
- 10 San Francisco Village
- 11 CHAMPSS Venus Cafe
- 12 George Peabody RNC
- 13 St. Johns Presbyterian
- 14 345 Arguello Boulevard