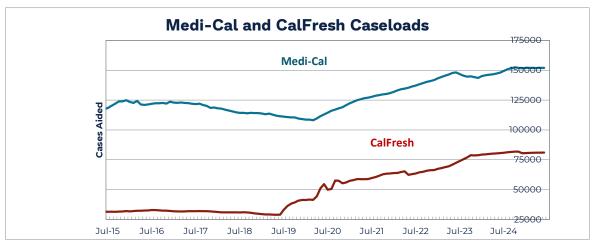

| \$<br>-           |               |             |                  |
| FY 28-29                  | \$ -            | \$ -              | \$<br>19,406,159  | \$    | -           | \$<br>(19,406,159) | \$  | -           | \$<br>-           | \$<br>-           |               |             |                  |
| FY 29-30                  | \$ -            | \$ -              | \$<br>19,406,159  | \$    | -           | \$<br>(19,406,159) | \$  | -           | \$<br>-           | \$<br>-           |               |             |                  |
| FY 29-30                  | \$ -            | \$ -              | \$<br>19,406,159  | \$    | -           | \$<br>(19,406,159) |     | -           | \$<br>-           | \$<br>-           |               |             |                  |







### **Aid Expenditure Trends**