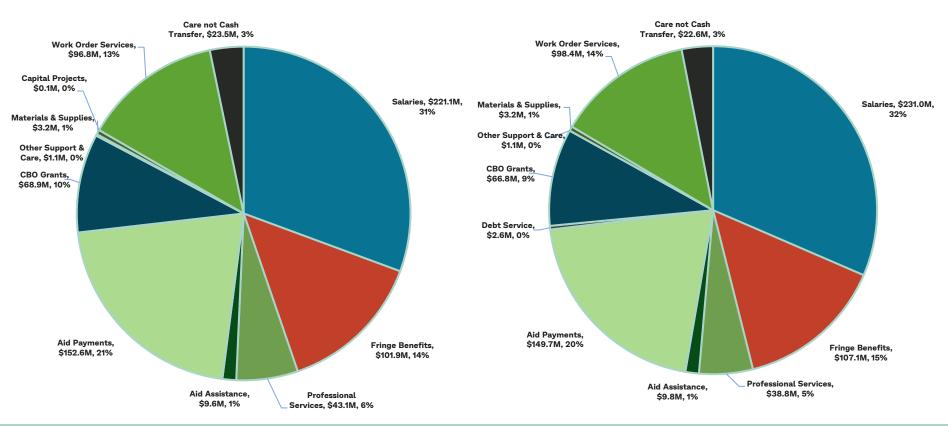

#### HSA/BFS FY 2024-25 Budget by Source \$721.9M

### HSA/BFS FY 2025-26 Budget by Source \$731.1M

|                                  | EVOA OF Dudget | FY25-26 Proposed | FY25-26 Proposed Budget - |  |
|----------------------------------|----------------|------------------|---------------------------|--|
| Program Title                    | FY24-25 Budget | Budget           | FY24-25 Budget            |  |
| Administration                   | \$168,582,654  | \$171,440,594    | \$2,857,940               |  |
| HSA BFS Calworks                 | \$89,199,675   | \$90,584,565     | \$1,384,890               |  |
| HSA BFS Childcare                | \$22,942,564   | \$22,942,564     | \$0                       |  |
| HSA BFS Cnty Adlt Asstnc Prog    | \$100,387,268  | \$99,624,158     | (\$763,110)               |  |
| HSA BFS Family & Children's Svcs | \$176,964,273  | \$176,551,767    | (\$412,506)               |  |
| HSA BFS Ops & Data Supprt        | \$18,902,800   | \$18,602,186     | (\$300,614)               |  |
| HSA BFS SF Benefits Net          | \$82,188,413   | \$87,099,218     | \$4,910,805               |  |
| HSA BFS Workforce Develop        | \$62,707,310   | \$64,250,024     | \$1,542,714               |  |
| Total                            | \$721,874,958  | \$731,095,076    | \$9,220,118               |  |