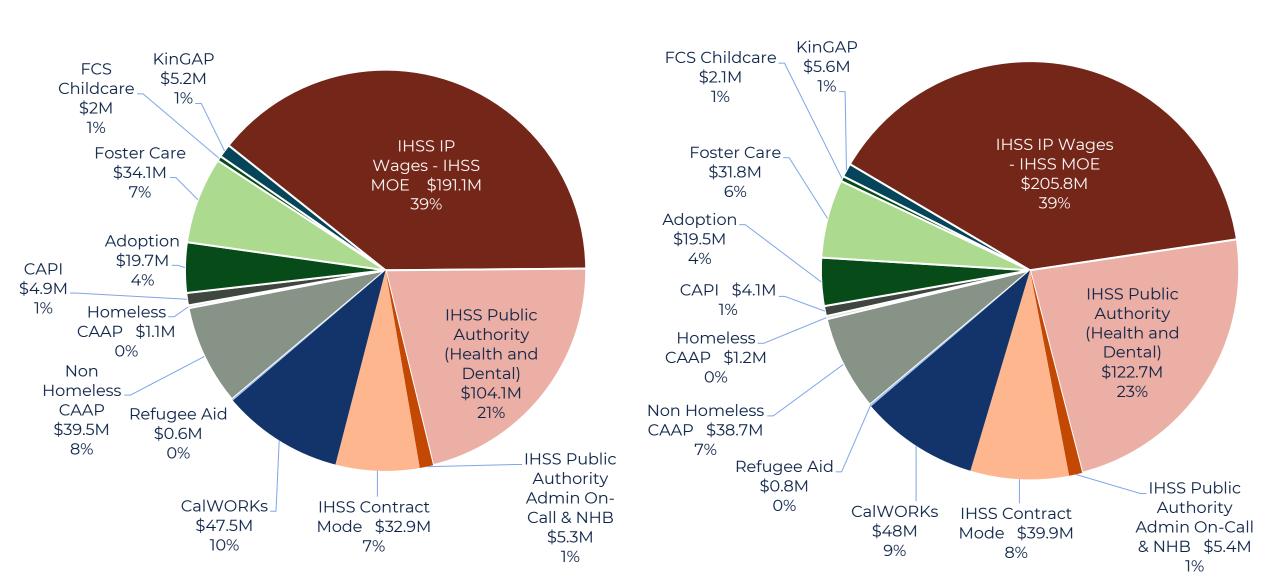

nable HSA to hire some Protective Service Workers from        |
| HSA BFS Family & |                   |      | Protective Services      |                  | Human Services Agency    |                           |         |      |        |                           |                              | cadndiates who hold Bachelors degrees. 2940s are required to have a Masters of |
| Children's Svc   | 1.00              | 2940 | Worker                   | 2918             | Social Worker            | \$ 1                      | 116,555 | \$ 1 | 97,999 | \$ 163,418                | \$ (34,581)                  | Social Work degree.                                                            |

# HSA FY24-25 Original Aid Payments Budget \$488 M

# HSA FY25-26 Original Aid Payments Budget \$525.6M



| 2/4/2025                        | Fed             | eral \$           | State / Re          | alignment \$ | Cou           | nty \$   |        | Total                                   | I \$ |            | Average # | Cases    |  |
|---------------------------------|-----------------|-------------------|---------------------|--------------|---------------|----------|--------|-----------------------------------------|------|------------|-----------|----------|--|
|                                 | Actuals /       | Original          | Actuals /           | Original     | Actuals /     | Origin   | nal    | Actuals /                               | Ť    | Original   | Actuals / | Original |  |
|                                 | Projected       | Budget            | Projected