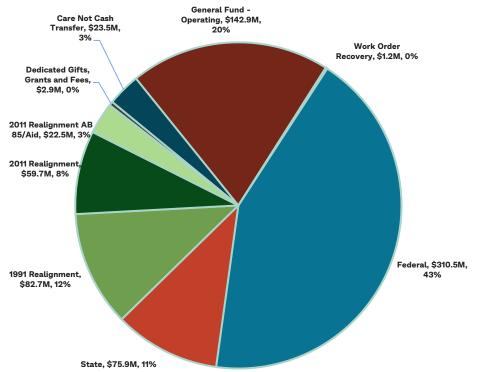

## HSA/BFS FY 2024-25 Budget by Program \$721.9M

## HSA/BFS FY 2025-26 Budget by Program \$731.1M







## HSA/BFS FY 2024-25 FTEs by Program 1,981 FTEs

## HSA/BFS FY 2025-26 FTEs by Program 1,981 FTEs





## HSA/BFS FY 2024-25 Budget by Category \$721.9M

### HSA/BFS FY 2025-26 Budget by Category \$731.1M





#### HSA/BFS FY 2024-25 Budget by Source \$721.9M



### HSA/BFS FY 2025-26 Budget by Source \$731.1M





|                                  | EVOA OF Dudget | FY25-26 Proposed | FY25-26 Proposed Budget - |  |
|----------------------------------|----------------|------------------|---------------------------|--|
| Program Title                    | FY24-25 Budget | Budget           | FY24-25 Budget            |  |
| Administration                   | \$168,582,654  | \$171,440,594    | \$2,857,940               |  |
| HSA BFS Calworks                 | \$89,199,675   | \$90,584,565     | \$1,384,890               |  |
| HSA BFS Childcare                | \$22,942,564   | \$22,942,564     | \$0                       |  |
| HSA BFS Cnty Adlt Asstnc Prog    | \$100,387,268  | \$99,624,158     | (\$763,110)               |  |
| HSA BFS Family