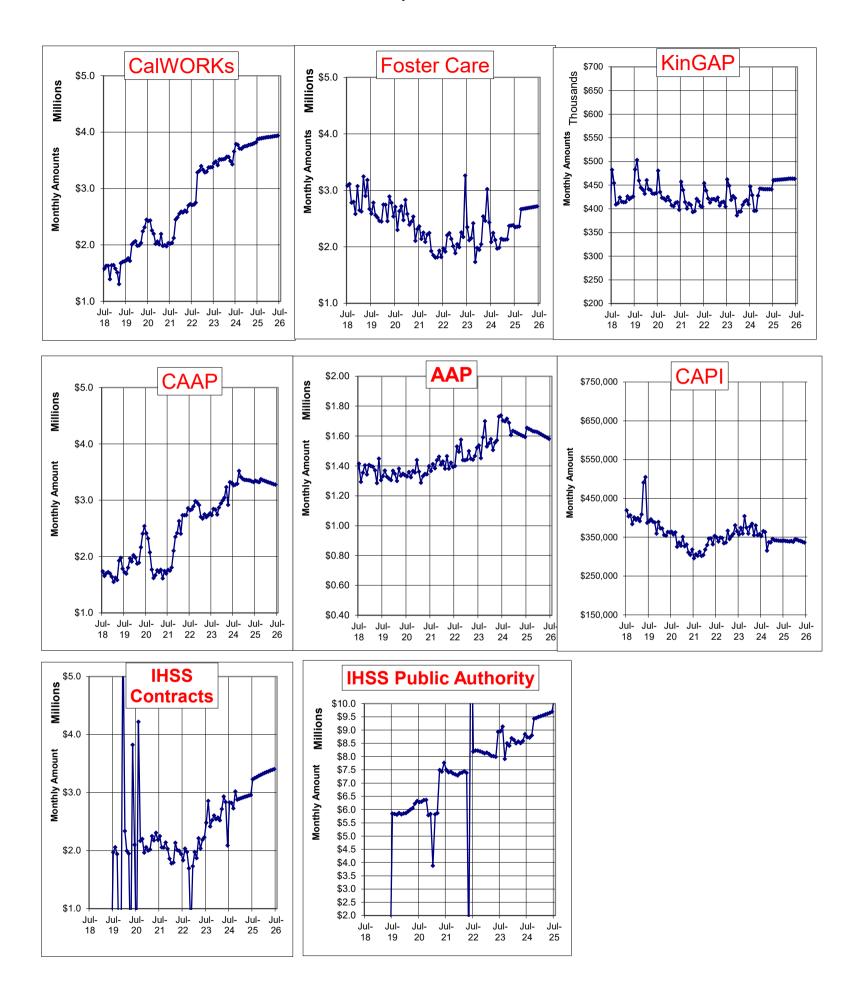

|             |                  |
| FY 28-29                  | \$ -            | \$ -              | \$<br>19,406,159  | \$    | -           | \$<br>(19,406,159) | \$  | -           | \$<br>-           | \$<br>-           |               |             |                  |
| FY 29-30                  | \$ -            | \$ -              | \$<br>19,406,159  | \$    | -           | \$<br>(19,406,159) | \$  | -           | \$<br>-           | \$<br>-           |               |             |                  |
| FY 29-30                  | \$ -            | \$ -              | \$<br>19,406,159  | \$    | -           | \$<br>(19,406,159) |     | -           | \$<br>-           | \$<br>-           |               |             |                  |







### **Aid Expenditure Trends**