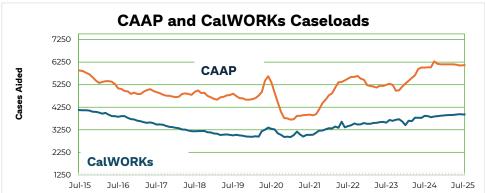

| \$<br>-           |               |             |                  |
| FY 28-29                  | \$ -            | \$ -              | \$<br>19,406,159  | \$    | -           | \$<br>(19,406,159) | \$  | -           | \$<br>-           | \$<br>-           |               |             |                  |
| FY 29-30                  | \$ -            | \$ -              | \$<br>19,406,159  | \$    | -           | \$<br>(19,406,159) | \$  | -           | \$<br>-           | \$<br>-           |               |             |                  |
| FY 29-30                  | \$ -            | \$ -              | \$<br>19,406,159  | \$    | -           | \$<br>(19,406,159) |     | -           | \$<br>-           | \$<br>-           |               |             |                  |







### **Aid Expenditure Trends**