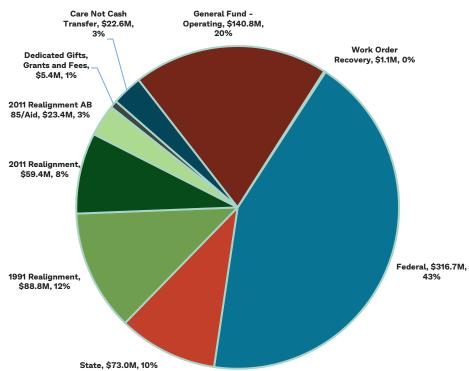

### HSA/BFS FY 2025-26 Budget by Source \$731.1M

|                                  | EVOA OF Dudget | FY25-26 Proposed | FY25-26 Proposed Budget - |  |
|----------------------------------|----------------|------------------|---------------------------|--|
| Program Title                    | FY24-25 Budget | Budget           | FY24-25 Budget            |  |
| Administration                   | \$168,582,654  | \$171,440,594    | \$2,857,940               |  |
| HSA BFS Calworks                 | \$89,199,675   | \$90,584,565     | \$1,384,890               |  |
| HSA BFS Childcare                | \$22,942,564   | \$22,942,564     | \$0                       |  |
| HSA BFS Cnty Adlt Asstnc Prog    | \$100,387,268  | \$99,624,158     | (\$763,110)               |  |
| HSA BFS Family & Children's Svcs | \$176,964,273  | \$176,551,767    | (\$412,506)               |  |
| HSA BFS Ops & Data Supprt        | \$18,902,800   | \$18,602,186     | (\$300,614)               |  |
| HSA BFS SF Benefits Net          | \$82,188,413   | \$87,099,218     | \$4,910,805               |  |
| HSA BFS Workforce Develop        | \$62,707,310   | \$64,250,024     | \$1,542,714               |  |
| Total                            | \$721,874,958  | \$731,095,076    | \$9,220,118               |  |