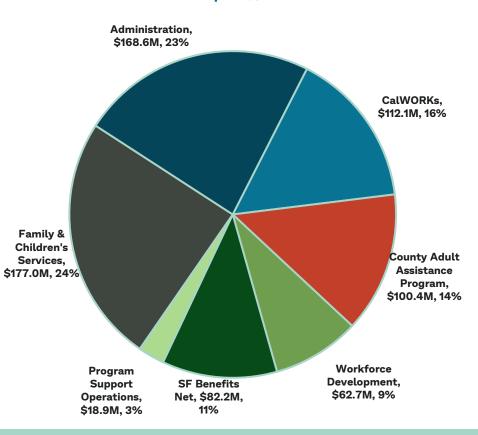

## HSA/BFS FY 2024-25 Budget by Program \$721.9M

## HSA/BFS FY 2025-26 Budget by Program \$731.1M