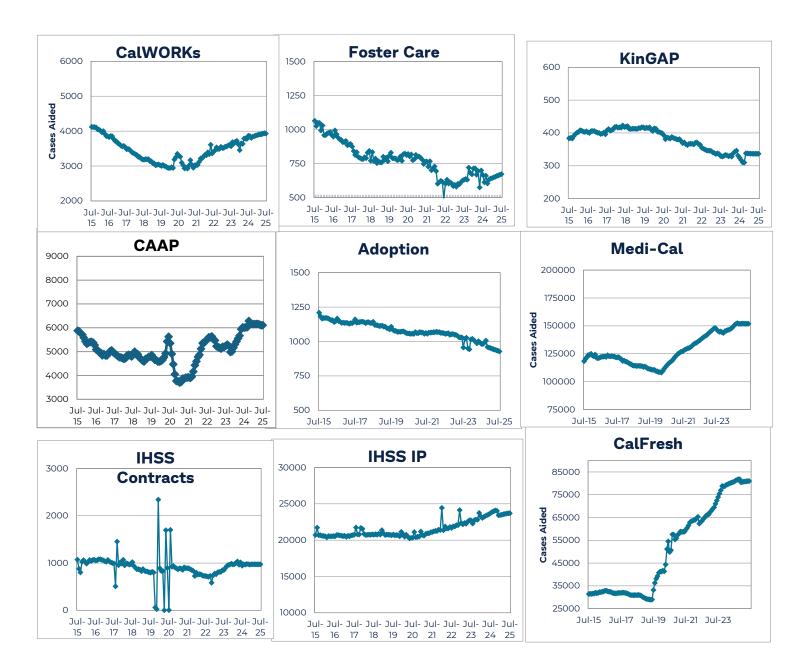

| \$<br>-           |               |             |                  |
| FY 28-29                  | \$ -            | \$ -              | \$<br>19,406,159  | \$    | -           | \$<br>(19,406,159) | \$  | -           | \$<br>-           | \$<br>-           |               |             |                  |
| FY 29-30                  | \$ -            | \$ -              | \$<br>19,406,159  | \$    | -           | \$<br>(19,406,159) | \$  | -           | \$<br>-           | \$<br>-           |               |             |                  |
| FY 29-30                  | \$ -            | \$ -              | \$<br>19,406,159  | \$    | -           | \$<br>(19,406,159) |     | -           | \$<br>-           | \$<br>-           |               |             |                  |







### **Aid Expenditure Trends**