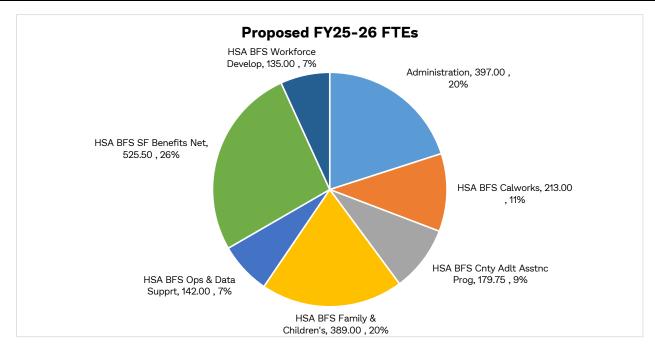

| HSA BFS Cnty Adlt Asstnc Prog | 178.75       | 0.00         | 1.00         | 0.00     | 0.00     | 179.75           | 1.00       |
| HSA BFS Family & Children's   | 389.00       | 0.00         | 0.00         | 0.00     | 0.00     | 389.00           | 0.00       |
| HSA BFS Ops & Data Supprt     | 149.00       | 0.00         | (7.00)       | 0.00     | 0.00     | 142.00           | (7.00)     |
| HSA BFS SF Benefits Net       | 501.00       | 0.00         | 24.50        | 0.00     | 0.00     | 525.50           | 24.50      |
| HSA BFS Workforce Develop     | 155.00       | 0.00         | (20.00)      | 0.00     | 0.00     | 135.00           | (20.00)    |
| Grand Total                   | 1981.25      | 0.00         | 0.00         | 0.00     | 0.00     | 1981.25          | 0.00       |



### HSA Administration and BFS Positions FY25-26

|                                |           |                                     | FY24-25 |               |               | New       | Deleted   | Proposed FY25- |            |
|--------------------------------|-----------|-------------------------------------|---------|---------------|---------------|-----------|-----------|----------------|------------|
| Department Title               | Class     | Job Class Title                     | FTEs    | Substitutions | Reassignments | Positions | Positions | 26 FTEs        | Change FTE |
| HSA AM Budget & Finance        | 0923_C    | Manager II                          | 3.00    | 1.00          |               |           |           | 4.00           | 1.00       |
|