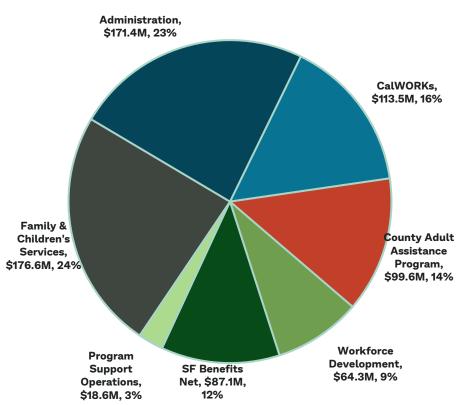

## HSA/BFS FY 2024-25 Budget by Category \$721.9M

### HSA/BFS FY 2025-26 Budget by Category \$731.1M