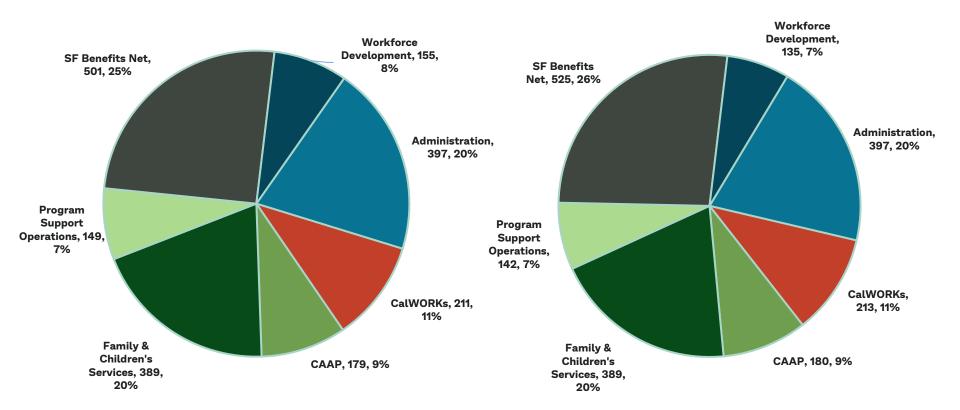

## HSA/BFS FY 2024-25 FTEs by Program 1,981 FTEs

## HSA/BFS FY 2025-26 FTEs by Program 1,981 FTEs